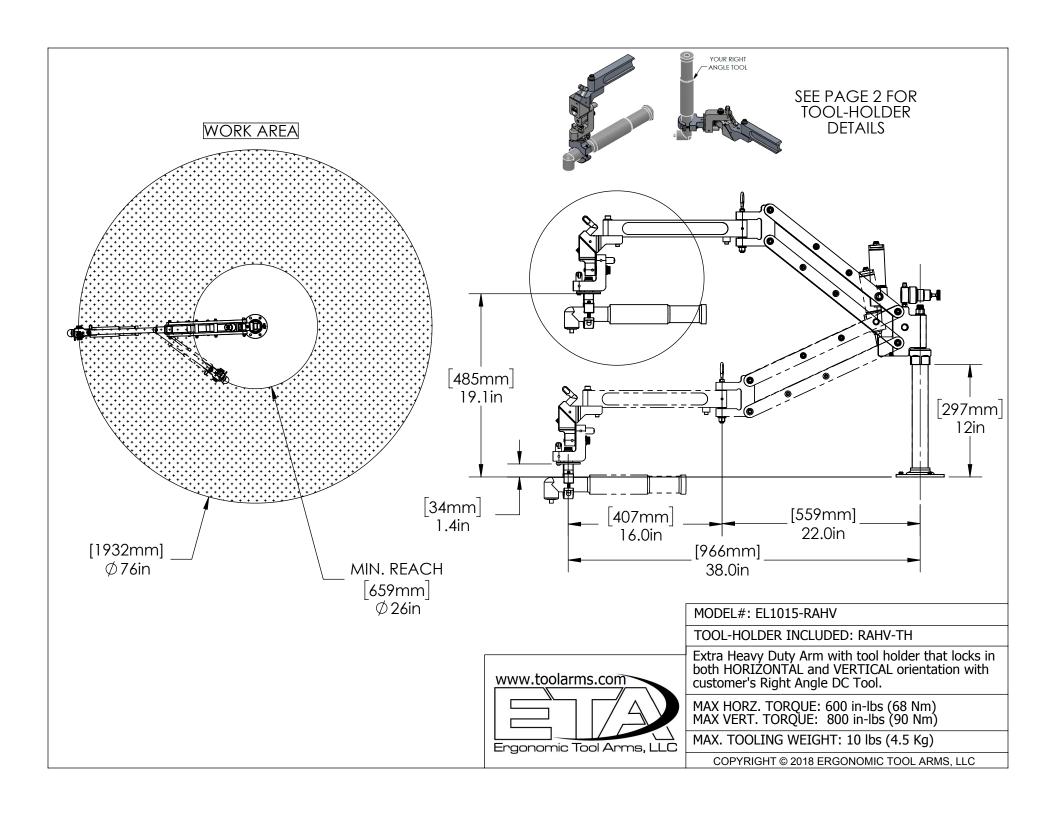

Model RAHV-TH

Right Angle Horizontal & Vertical Tool Holder FOR HORIZONTAL & VERTICAL FASTENING

THIS DRAWING CONTIANS CONFIDENTIAL INFORMATION, IS THE PROPERTY OF ERGONOMIC TOOL ARMS, LLC AND IS GIVEN TO THE RECEIVER IN CONFIDENCE. THE RECEIVER BY RECEPTION AND RETENTION OF THIS DRAWING, ACCEPTS THE DRAWING IN CONFIDENCE AND AGREES THAT IT WILL NOT USE THE DRAWING OR A COPY THEROF OR THE CONFIDENTIAL INFORMATION IT CONTAINS FOR THE PURPOSES OTHER THAN THAT INSTRUCTED BY ERGONOMIC TOOL ARMS, LLC, EITHER WRITTEN OR IMPLIED. THE RECEIVER AGREES, BY ACCEPTANCE AND RETENTION TO BE HELD LIABLE FOR MISUSE OF THIS DRAWING OR THE INFROMATION IT CONTAINS.