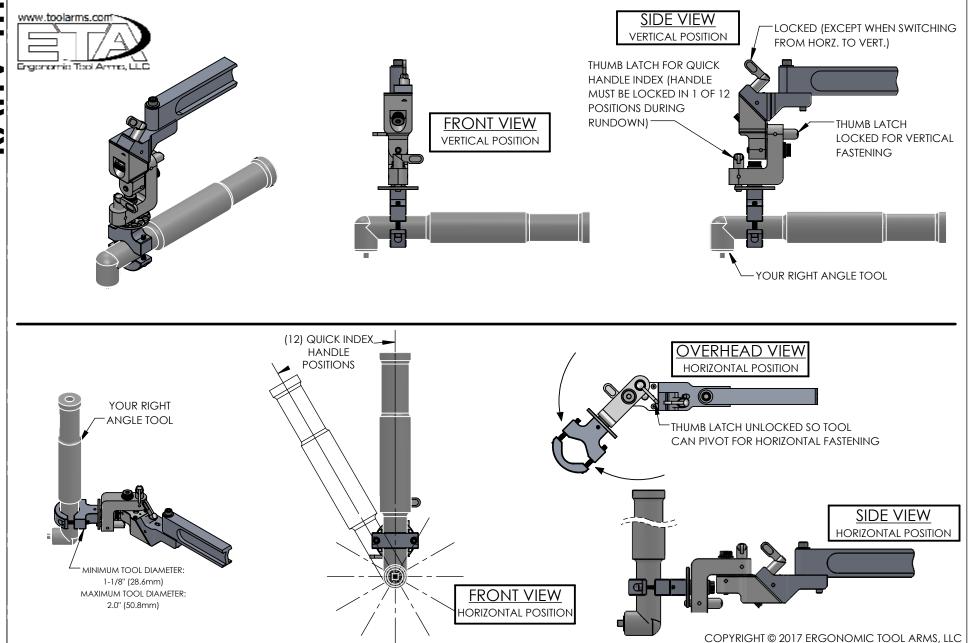

Model RAHV-TH

Right Angle Horizontal & Vertical Tool Holder FOR HORIZONTAL & VERTICAL FASTENING

THIS DRAWING CONTIANS CONFIDENTIAL INFORMATION, IS THE PROPERTY OF ERGONOMIC TOOL ARMS, LLC AND IS GIVEN TO THE RECEIVER IN CONFIDENCE. THE RECEIVER BY RECEPTION AND RETENTION OF THIS DRAWING, ACCEPTS THE DRAWING IN CONFIDENCE AND AGREES THAT IT WILL NOT USE THE DRAWING OR A COPY THEROF OR THE CONFIDENTIAL INFORMATION IT CONTAINS FOR THE PURPOSES OTHER THAN THAT INSTRUCTED BY ERGONOMIC TOOL ARMS, LLC, EITHER WRITTEN OR IMPLIED. THE RECEIVER AGREES, BY ACCEPTANCE AND RETENTION TO BE HELD LIABLE FOR MISUSE OF THIS DRAWING OR THE INFROMATION IT CONTAINS.