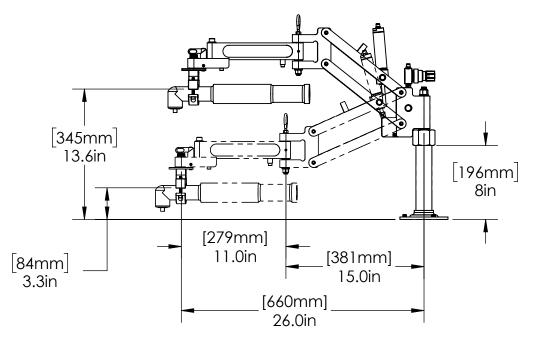

## TOOL HOLDER INCLUDED, RAV-TH

A shortened version of EL506-RAV with less reach for tighter spaces. For VERTICAL Fastening with customer's Electric Right Angle Tool. Has indexable handle positions.

MAX TORQUE: 550 in-lbs (62 N-m)

MAX. TOOLING WEIGHT: 4.5 lbs (2.0 kg)

COPYRIGHT © 2018 ERGONOMIC TOOL ARMS, LLC

MINIMUM TOOL DIAMETER:
1-1/8" (28.6mm)

MAXIMUM TOOL DIAMETER:
2.0" (50.8mm)

FRONT
VIEW

Right Angle Vertical Tool Holder

FOR VERTICAL FASTENING