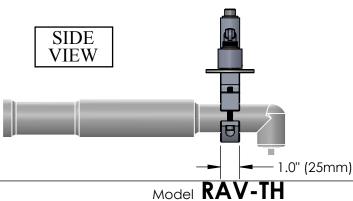

## TOOL HOLDER INCLUDED, RAV-TH

A shortened version of EL506-RAV with less reach for tighter spaces. For VERTICAL Fastening with customer's Electric Right Angle Tool. Has indexable handle positions.

MAX TORQUE: 550 in-lbs (62 N-m)

MAX. TOOLING WEIGHT: 4.5 lbs (2.0 kg)

COPYRIGHT © 2018 ERGONOMIC TOOL ARMS, LLC

MINIMUM TOOL DIAMETER:
1-1/8" (28.6mm)

MAXIMUM TOOL DIAMETER:
2.0" (50.8mm)

FRONT
VIEW

Right Angle Vertical Tool Holder

FOR VERTICAL FASTENING