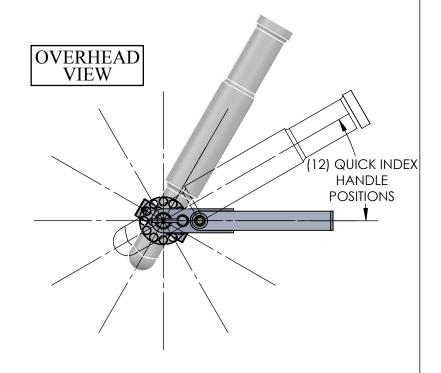

## TOOL HOLDER INCLUDED, RAV-TH

A shortened version of EL506-RAV with less reach for tighter spaces. For VERTICAL Fastening with customer's Electric Right Angle Tool. Has indexable handle positions.

MAX TORQUE: 550 in-lbs (62 N-m)

MAX. TOOLING WEIGHT: 4.5 lbs (2.0 kg)

COPYRIGHT © 2018 ERGONOMIC TOOL ARMS, LLC

MINIMUM TOOL DIAMETER:
1-1/8" (28.6mm)

MAXIMUM TOOL DIAMETER:
2.0" (50.8mm)

FRONT
VIEW

Right Angle Vertical Tool Holder

FOR VERTICAL FASTENING