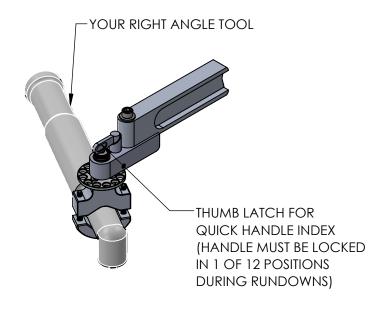

## TOOL HOLDER INCLUDED, RAV-TH

A shortened version of EL506-RAV with less reach for tighter spaces. For VERTICAL Fastening with customer's Electric Right Angle Tool. Has indexable handle positions.

MAX TORQUE: 550 in-lbs (62 N-m)

MAX. TOOLING WEIGHT: 4.5 lbs (2.0 kg)

COPYRIGHT © 2018 ERGONOMIC TOOL ARMS, LLC

MINIMUM TOOL DIAMETER:
1-1/8" (28.6mm)

MAXIMUM TOOL DIAMETER:
2.0" (50.8mm)

FRONT
VIEW

Right Angle Vertical Tool Holder

FOR VERTICAL FASTENING