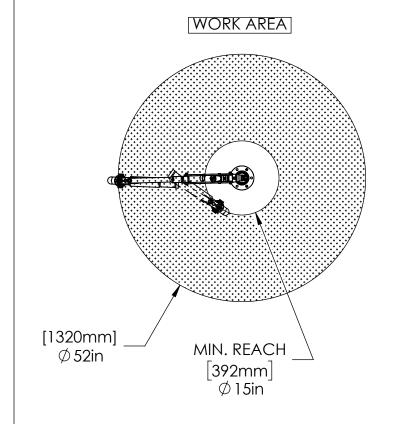

## TOOL HOLDER INCLUDED, RAV-TH

A shortened version of EL506-RAV with less reach for tighter spaces. For VERTICAL Fastening with customer's Electric Right Angle Tool. Has indexable handle positions.

MAX TORQUE: 550 in-lbs (62 N-m)

MAX. TOOLING WEIGHT: 4.5 lbs (2.0 kg)

COPYRIGHT © 2018 ERGONOMIC TOOL ARMS, LLC

MINIMUM TOOL DIAMETER:
1-1/8" (28.6mm)

MAXIMUM TOOL DIAMETER:
2.0" (50.8mm)

FRONT
VIEW

Right Angle Vertical Tool Holder

FOR VERTICAL FASTENING