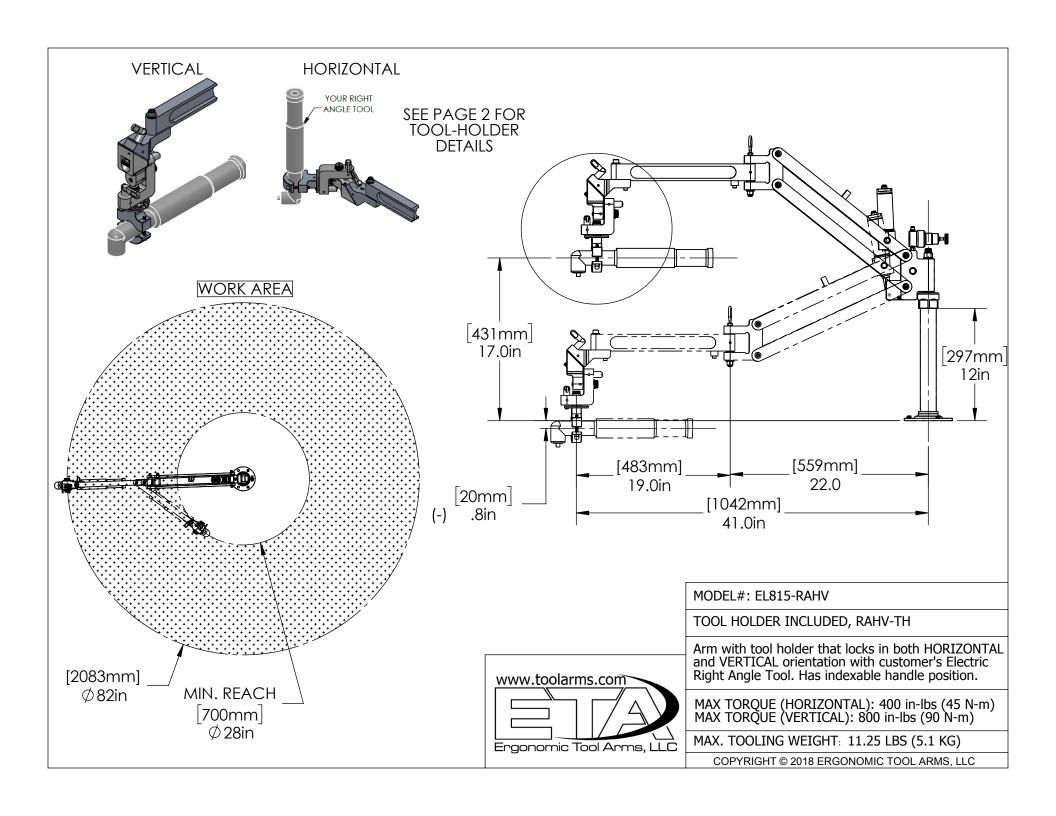

Model RAHV-TH

Right Angle Horizontal & Vertical Tool Holder FOR HORIZONTAL & VERTICAL FASTENING

THIS DRAWING CONTIANS CONFIDENTIAL INFORMATION, IS THE PROPERTY OF ERGONOMIC TOOL ARMS, LLC AND IS GIVEN TO THE RECEIVER IN CONFIDENCE. THE RECEIVER BY RECEPTION AND RETENTION OF THIS DRAWING, ACCEPTS THE DRAWING IN CONFIDENCE AND AGREES THAT IT WILL NOT USE THE DRAWING OR A COPY THEROF OR THE CONFIDENTIAL INFORMATION IT CONTAINS FOR THE PURPOSES OTHER THAN THAT INSTRUCTED BY ERGONOMIC TOOL ARMS, LLC, EITHER WRITTEN OR IMPLIED. THE RECEIVER AGREES, BY ACCEPTANCE AND RETENTION TO BE HELD LIABLE FOR MISUSE OF THIS DRAWING OR THE INFROMATION IT CONTAINS.