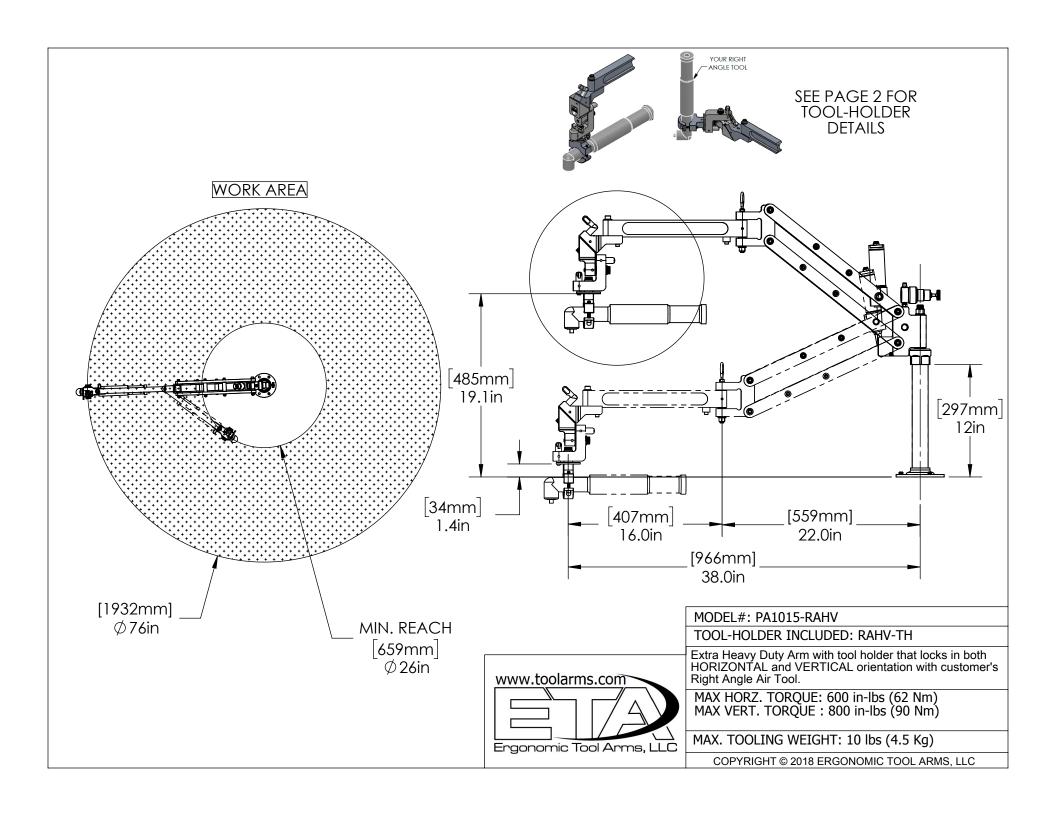

Model RAHV-TH

Right Angle Horizontal & Vertical Tool Holder FOR HORIZONTAL & VERTICAL FASTENING

THIS DRAWING CONTIANS CONFIDENTIAL INFORMATION, IS THE PROPERTY OF ERGONOMIC TOOL ARMS, LLC AND IS GIVEN TO THE RECEIVER IN CONFIDENCE. THE RECEIVER BY RECEPTION AND RETENTION OF THIS DRAWING, ACCEPTS THE DRAWING IN CONFIDENCE AND AGREES THAT IT WILL NOT USE THE DRAWING OR A COPY THEROF OR THE CONFIDENTIAL INFORMATION IT CONTAINS FOR THE PURPOSES OTHER THAN THAT INSTRUCTED BY ERGONOMIC TOOL ARMS, LLC, EITHER WRITTEN OR IMPLIED. THE RECEIVER AGREES, BY ACCEPTANCE AND RETENTION TO BE HELD LIABLE FOR MISUSE OF THIS DRAWING OR THE INFROMATION IT CONTAINS.